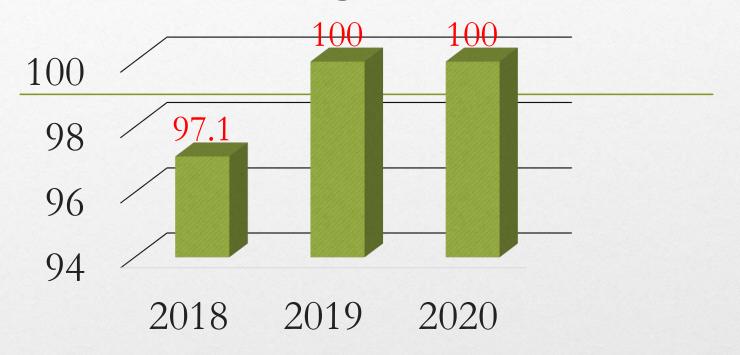

#### Pass Percentage Class X

#### Class X Over all School Result 2019-20

| Total<br>Appeared | Total<br>Passed | СОМР | Overall Pass Percentage |       | No. of Students<br>got more than<br>90% |
|-------------------|-----------------|------|-------------------------|-------|-----------------------------------------|
| 65                | 65              | 0    | 100%                    | 57.38 | 5                                       |