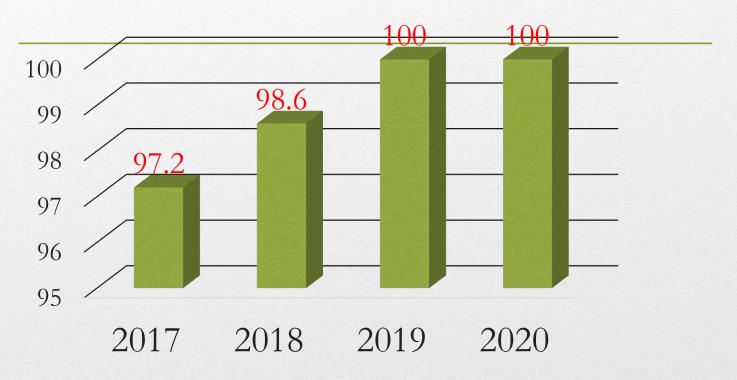

# Pass Percentage Class XII

## Class XII Over all School Result 2019-20

|          |        |      |            |       | No. of Students |
|----------|--------|------|------------|-------|-----------------|
|          |        |      | Overall    |       | got more than   |
| Total    | Total  |      | Pass       |       | 90%             |
| Appeared | Passed | COMP | Percentage | PI    |                 |
| 69       | 69     | 0    | 100%       | 64.67 | 6               |